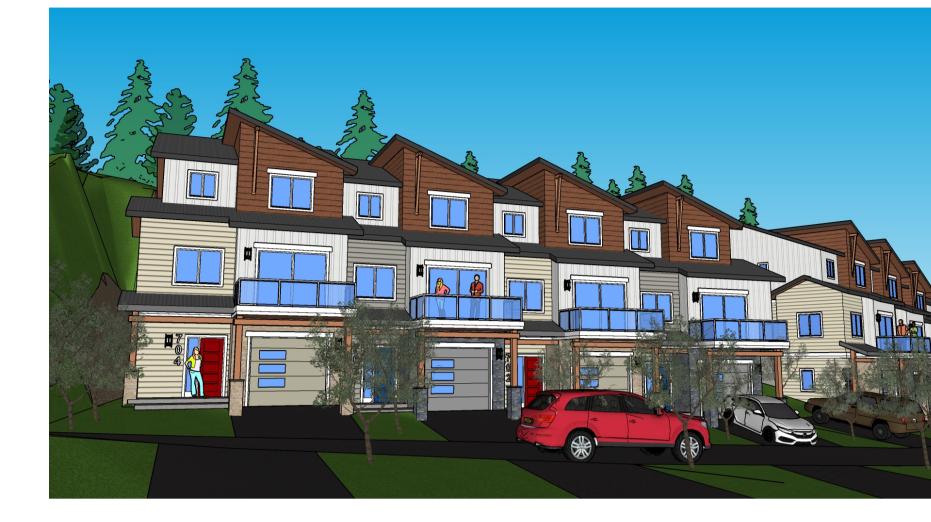

## 26 UNIT TOWNHOUSE DEVELOPMENT FIREWEED WAY NANAIMO, BC

DEVELOPMENT PERMIT #DP001235

**RENDERINGS** (FOR REFERENCE ONLY)

RECEIVED

DP1235

2023-MAY-17

Current Planning

23/05/12

SCALE: DRAWING NO.: N.T.S. A500 23/05/12

BARR567 / 180527

TO BUILDING MASS AND SITE LAYOUT. THEY DO NOT REFLECT EXACTLY THE FINAL DESIGN. REFER ALSO TO BUILDING ELEVATIONS, FINISH SCHEDULES AND OTHER ARCHITECTURAL DRAWINGS AND LANDSCAPE FOR FINAL DESIGN AND PROPOSED DETAILS