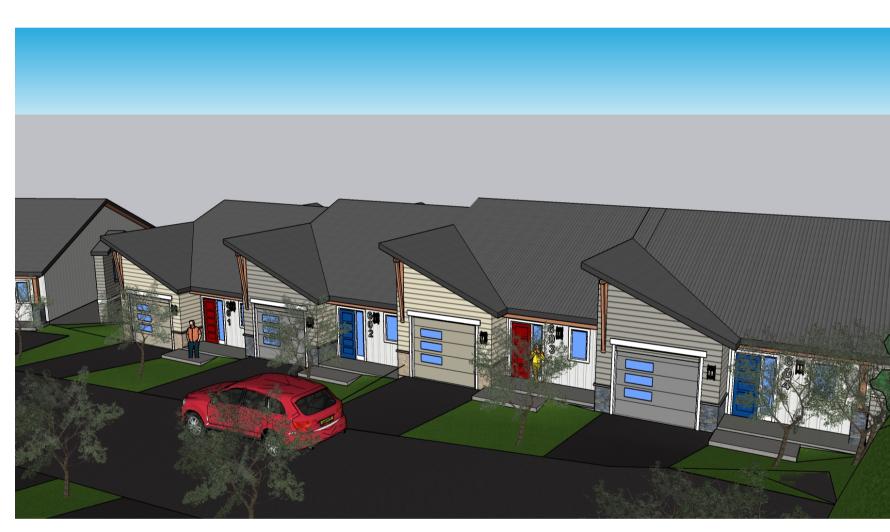

## 26 UNIT TOWNHOUSE DEVELOPMENT FIREWEED WAY NANAIMO, BC

DEVELOPMENT PERMIT #DP001235

**RENDERINGS** 

(FOR REFERENCE ONLY)

RECEIVED

DP1235

2023-MAY-17

Current Planning

SCALE: DRAWING NO.: N.T.S. A510

BARR567 / 180527

DO NOT SCALE OFF DRAWING. THIS DRAWING IS NOT FOR CONSTRUCTION PURPOSES UNLESS EXPRESSLY STATED. ALL RIGHTS RESERVED AND REPRODUCTION IN ANY FORM MUST BE APPROVED BY G3 ARCHITECTURE INC.