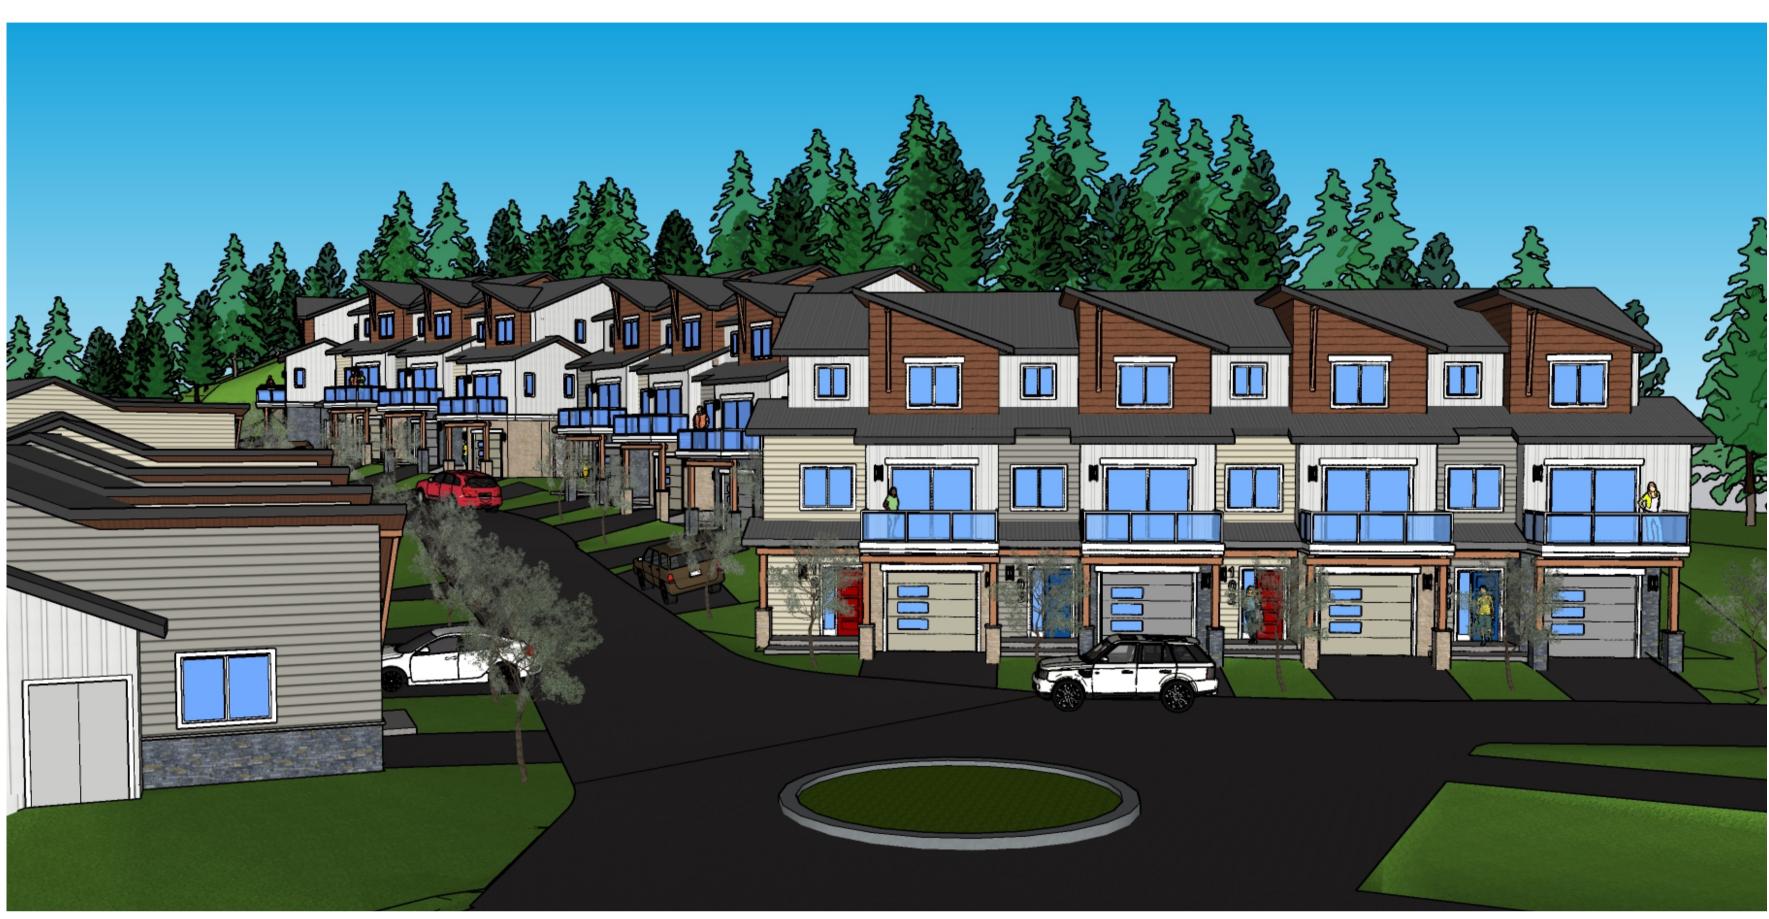

## 26 UNIT TOWNHOUSE DEVELOPMENT FIREWEED WAY NANAIMO, BC

DEVELOPMENT PERMIT #DP001235

**RENDERINGS** 

(FOR REFERENCE ONLY)

RECEIVED

DP1235

2023-MAY-17

Current Planning

TO BUILDING MASS AND SITE LAYOUT. THEY DO NOT REFLECT EXACTLY THE FINAL DESIGN. REFER ALSO TO BUILDING ELEVATIONS, FINISH SCHEDULES AND OTHER ARCHITECTURAL DRAWINGS AND LANDSCAPE FOR FINAL DESIGN AND PROPOSED DETAILS