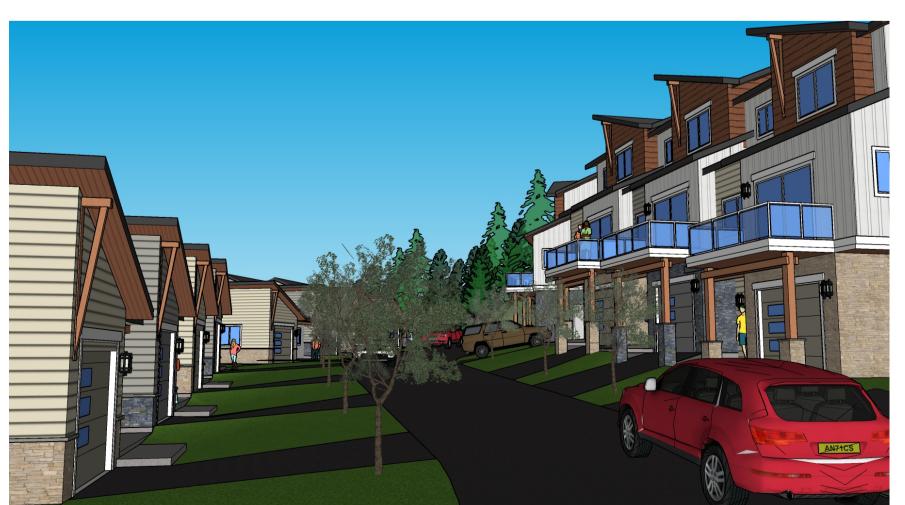

## 26 UNIT TOWNHOUSE DEVELOPMENT FIREWEED WAY NANAIMO, BC

DEVELOPMENT PERMIT #DP001235

**RENDERINGS** 

(FOR REFERENCE ONLY)

RECEIVED

DP1235

2023-MAY-17

Current Planning

TO BUILDING MASS AND SITE LAYOUT. THEY DO NOT REFLECT EXACTLY THE FINAL DESIGN. REFER ALSO TO BUILDING ELEVATIONS, FINISH SCHEDULES AND OTHER ARCHITECTURAL DRAWINGS AND LANDSCAPE FOR FINAL DESIGN AND PROPOSED DETAILS