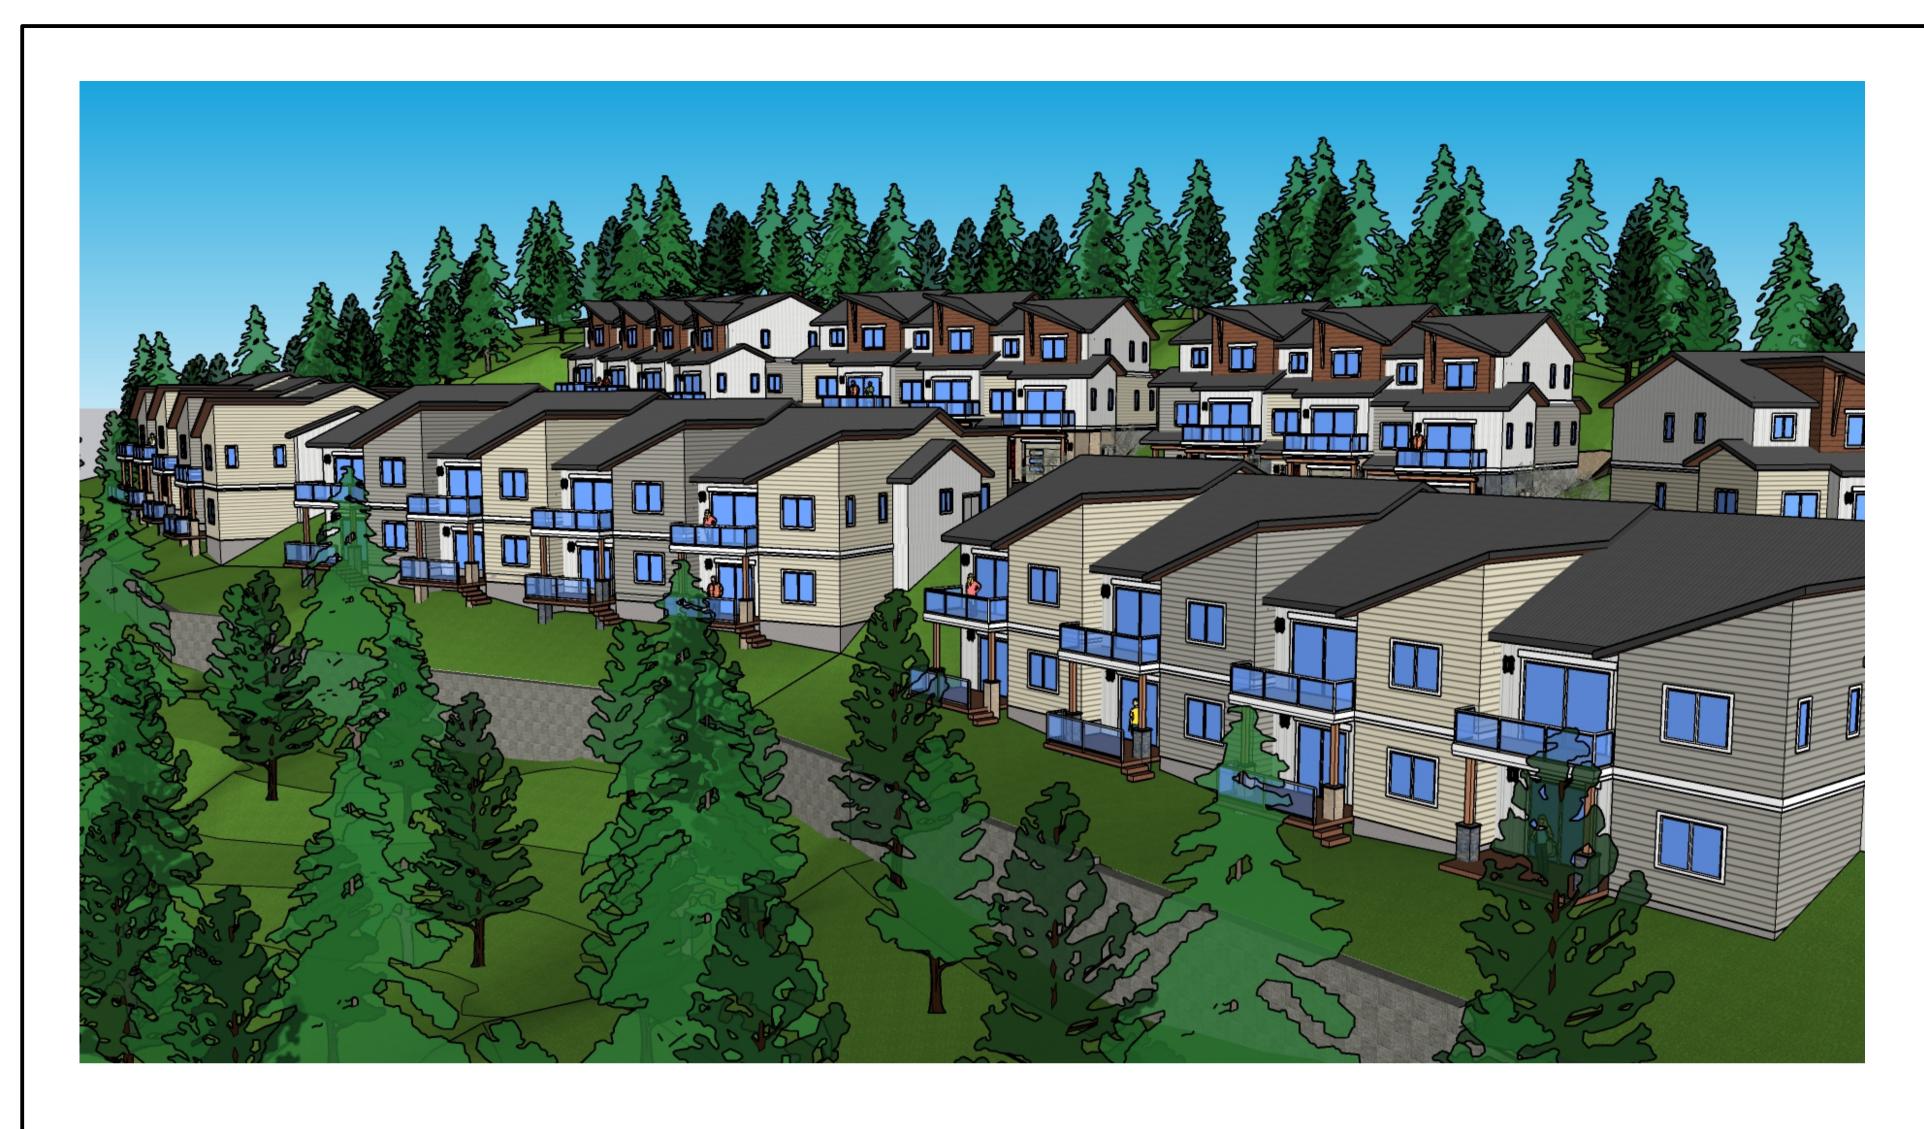

## 26 UNIT TOWNHOUSE DEVELOPMENT FIREWEED WAY NANAIMO, BC

DEVELOPMENT PERMIT #DP001235

**RENDERINGS** (FOR REFERENCE ONLY)

RECEIVED

DP1235

2023-MAY-17

Current Planning

23/05/12

SCALE: DRAWING NO.: N.T.S. A500 23/05/12

BARR567 / 180527

TO BUILDING MASS AND SITE LAYOUT. THEY DO NOT REFLECT EXACTLY THE FINAL DESIGN. REFER ALSO TO BUILDING ELEVATIONS, FINISH SCHEDULES AND OTHER ARCHITECTURAL DRAWINGS AND LANDSCAPE FOR FINAL DESIGN AND PROPOSED DETAILS