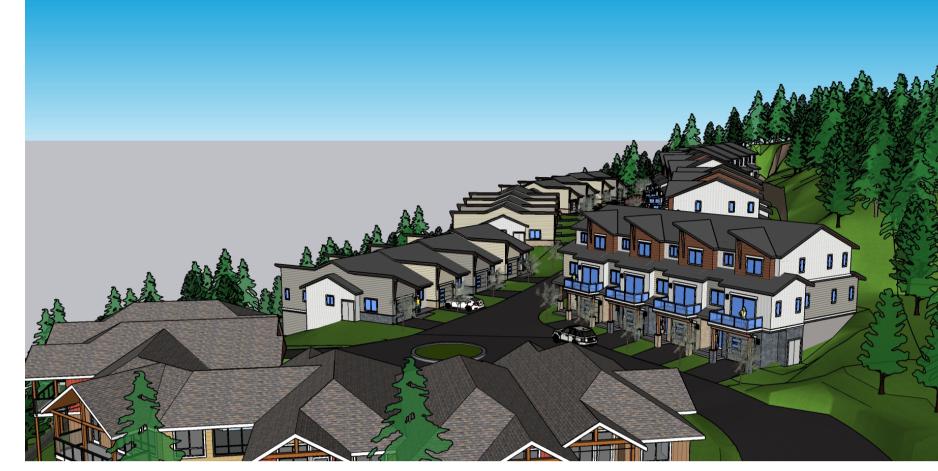

## 26 UNIT TOWNHOUSE DEVELOPMENT FIREWEED WAY NANAIMO, BC

DEVELOPMENT PERMIT #DP001235

**RENDERINGS** 

(FOR REFERENCE ONLY)

RECEIVED

DP1235

2023-MAY-17

Current Planning

DRAWING NO.: SCALE: N.T.S. A520 23/05/12

BARR567 / 180527