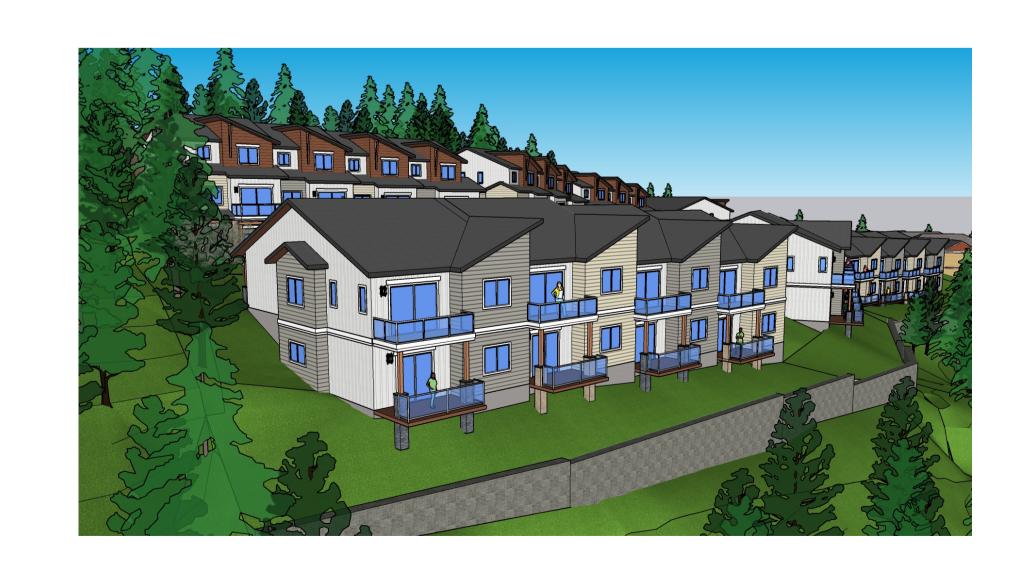

## 26 UNIT TOWNHOUSE DEVELOPMENT FIREWEED WAY NANAIMO, BC

DEVELOPMENT PERMIT #DP001235

**RENDERINGS** 

(FOR REFERENCE ONLY)

RECEIVED

DP1235

2023-MAY-17

Current Planning

TO BUILDING MASS AND SITE LAYOUT. THEY DO NOT REFLECT EXACTLY THE FINAL DESIGN. REFER ALSO TO BUILDING ELEVATIONS, FINISH SCHEDULES AND OTHER ARCHITECTURAL DRAWINGS AND LANDSCAPE FOR FINAL DESIGN AND PROPOSED DETAILS