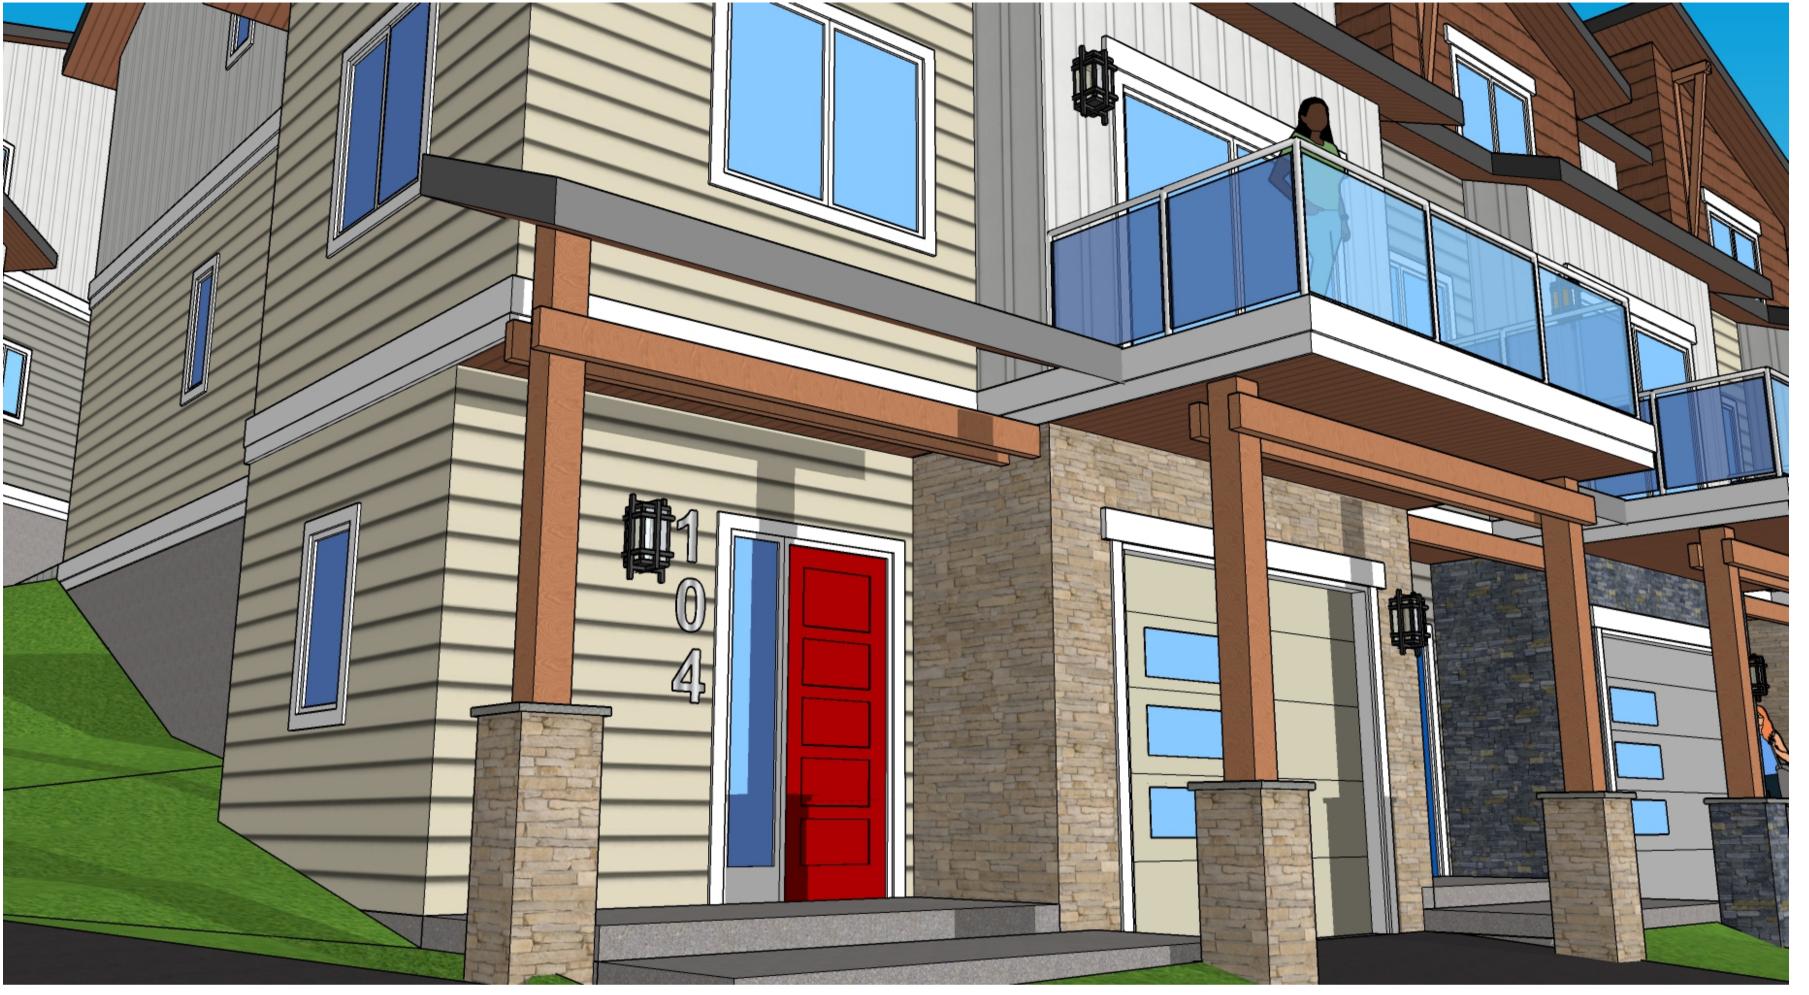

## 26 UNIT TOWNHOUSE DEVELOPMENT FIREWEED WAY NANAIMO, BC

DEVELOPMENT PERMIT #DP001235

**RENDERINGS** (FOR REFERENCE ONLY)

RECEIVED

DP1235

2023-MAY-17

Current Planning

23/05/12

SCALE: DRAWING NO.: N.T.S. A500 23/05/12

BARR567 / 180527

TO BUILDING MASS AND SITE LAYOUT. THEY DO NOT REFLECT EXACTLY THE FINAL DESIGN. REFER ALSO TO BUILDING ELEVATIONS, FINISH SCHEDULES AND OTHER ARCHITECTURAL DRAWINGS AND LANDSCAPE FOR FINAL DESIGN AND PROPOSED DETAILS